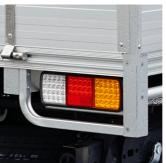

### **Features:**

- Available in 5 lengths: 1650, 1800, 2100, 2400 and 2550mm long (external) to suit dual, extra and single cab vehicles
- 1860mm wide (external)
- 250mm high anodised Drop Sides
- 76mm bent tube aluminium headboard pipe with removable load stops
- Adjustable anti-rattle over-centre catches
- Full length Tie Rails
- · Non-skid floor
- Window Protection
- LED taillights with protectors
- Nation-wide 24 months structural warranty

## **Colours:**

Silver (Aluminium)

**Black** (1800 size only)

**Other Colours** Powder coating Available (POA)

Window Mesh Protector

**LED Taillights with** protectors

76mm Aluminium **Headboard Pipe** 

**Anti-rattle Catches** 