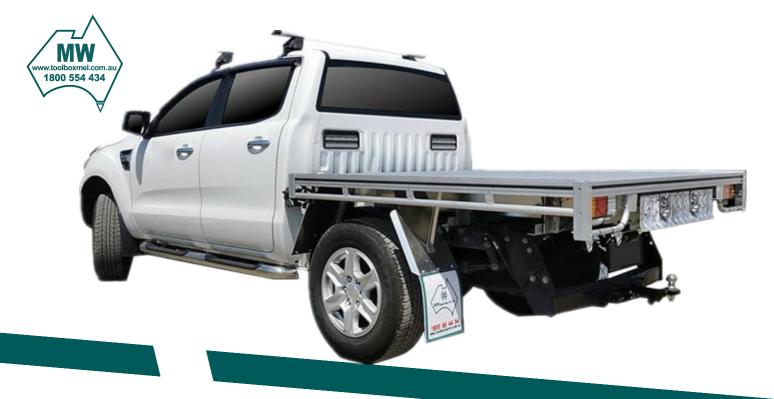

# MW ALUMINIUM TRAY BODY

### **Features:**

- Available in 5 lengths: 1650, 1800, 2100, 2400 and 2550mm long (external) to suit dual, extra and single cab vehicles
- 1860mm wide (external)
- 250mm high anodised Drop Sides
- 76mm bent tube aluminium headboard pipe with removable load stops
- Adjustable anti-rattle over-centre catches
- Full length Tie Rails
- · Non-skid floor
- Window Protection
- LED taillights with protectors
- Nation-wide 24 months structural warranty