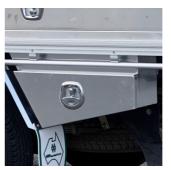

## **Optional Extras:**

- Underbody Sliding Drawer
- Underbody Boxes
- Flare Mud-guards (compulsory for Amarok & Next Gen Ranger)
- Tray-top Toolboxes & Canopies
- Relocation of Reverse Sensors, Camera and Blind spot Radars

## **Colours:**

Silver (Aluminium)

**Other Colours** Powder coating Available (POA)

**LED Taillights with** protectors

**Non-skid Floor** 

Flare Mud-guards (optional)

**Full-size Canopy (optional)** 

**Underbody Boxes** (optional)