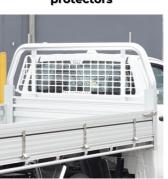

### **Features:**

- Available in 5 lengths: 1650, 1800, 2100, 2400 and 2550mm long (external) to suit dual, extra and single cab vehicles
- 1860mm wide (external)
- 250mm high anodised Drop Sides
- 76mm bent tube aluminium headboard pipe with removable load stops
- Adjustable anti-rattle over-centre catches
- Full length Tie Rails
- · Non-skid floor
- Window Protection
- LED taillights with protectors
- Nation-wide 24 months structural warranty