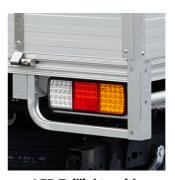

## **Colours:**

Silver (Aluminium)

**Black** (1800 size only)

**Other Colours** Powder coating Available (POA)

Window Mesh Protector

**LED Taillights with** protectors

76mm Aluminium **Headboard Pipe** 

**Anti-rattle Catches** 