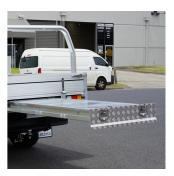

# MW ALUMINIUM TRAY BODY

### **Features:**

- Available in 5 lengths: 1650, 1800, 2100, 2400 and 2550mm long (external) to suit dual, extra and single cab vehicles
- 1860mm wide (external)
- 250mm high anodised Drop Sides
- 76mm bent tube aluminium headboard pipe with removable load stops
- Adjustable anti-rattle over-centre catches
- Full length Tie Rails
- · Non-skid floor
- Window Protection
- LED taillights with protectors
- Nation-wide 24 months structural warranty

## **Colours:**

Silver (Aluminium)

**Black** (1800 size only)

**Other Colours** Powder coating Available (POA)

Window Mesh Protector

**LED Taillights with** protectors

76mm Aluminium **Headboard Pipe** 

**Anti-rattle Catches** 

Non-skid Floor

Flare Mud-guards (optional)

**1800 554 434** www.toolboxmel.com.au