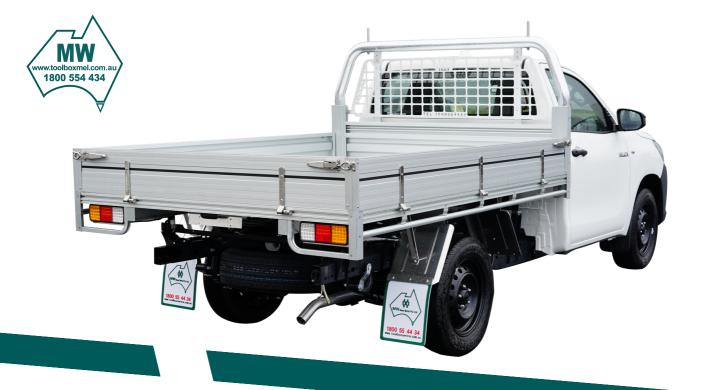

# MW ALUMINIUM TRAY BODY

### **Features:**

- Available in 5 lengths: 1650, 1800, 2100, 2400 and 2550mm long (external) to suit dual, extra and single cab vehicles
- 1860mm wide (external)
- 250mm high anodised Drop Sides
- 76mm bent tube aluminium headboard pipe with removable load stops
- Adjustable anti-rattle over-centre catches
- Full length Tie Rails
- · Non-skid floor
- Window Protection
- LED taillights with protectors
- Nation-wide 24 months structural warranty

## **Optional Extras:**

- Rear Ladder Rack
- Underbody Sliding Drawer
- Underbody Boxes
- Flare Mud-guards (compulsory for Amarok & Next Gen Ranger)
- Tray-top Toolboxes & Canopies
- Relocation of Reverse Sensors, Camera and Blind spot Radars

## **Colours:**

Silver (Aluminium)

**Black** (1800 size only)

**Other Colours** Powder coating Available (POA)

Window Mesh Protector

**LED Taillights with** protectors

76mm Aluminium **Headboard Pipe** 

**Anti-rattle Catches** 

Non-skid Floor

Flare Mud-guards (optional)

**1800 554 434** www.toolboxmel.com.au