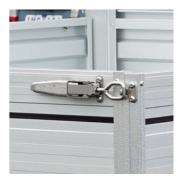

### **Features:**

- Available in 5 lengths: 1650, 1800, 2100, 2400 and 2550mm long (external) to suit dual, extra and single cab vehicles
- 1860mm wide (external)
- 250mm high anodised Drop Sides
- 76mm bent tube aluminium headboard pipe with removable load stops
- Adjustable anti-rattle over-centre catches
- Full length Tie Rails
- · Non-skid floor
- Window Protection
- LED taillights with protectors
- Nation-wide 24 months structural warranty

## **Colours:**

Silver (Aluminium)

**Black** (1800 size only)

**Other Colours** Powder coating Available (POA)

Window Mesh Protector

**LED Taillights with** protectors

76mm Aluminium **Headboard Pipe** 

**Anti-rattle Catches** 