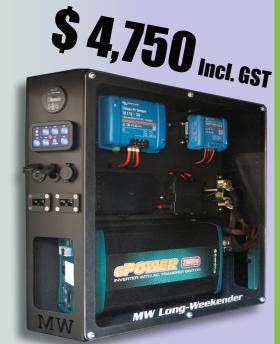

## Long-Weekender

Your canopy power solutions...

## Package Features & Highlights:

✓ Proudly Designed, Engineered & Made in Brisbane

- **Bluetooth**°
- √ Solid Aluminium Housing & Perspex See-Through Design with Powder Coated Finish
- **✓** Enerdrive 2000W PSW inverter, capable to run: microwave owen, coffee machines, kettle, hair dryer vacuum cleaner, laptops, TVs, phone/tablets charger etc.
- √ Victron DC/DC-30 Charger
- ✓ Victron Solar Controller 20A
- √ Victron BMV-712 Battery Monitor
- ✓ 2x LED strip lights (dual-color control)
- √ 8-way switch panel
- ✓ 2x USB, 2x Type C, 1x Cig socket
- ✓ 2x Anderson plugs on front panel: 30a output & 50a input/output
- ✓ Dedicated Anderson plugs for DC/DC, dual battery solar panel, fridge, spare.
- **√**Built-In Bluetooth Smartphone Monitoring
- ✓ Packages available with lithium batteries