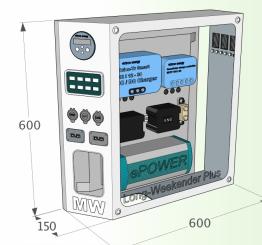

## Long-Weekender

Your canopy power solutions...

## Package Features & Highlights:

✓ Proudly Designed, Engineered & Made in Brisbane

- **Bluetooth**°
- √ Solid Aluminium Housing & Perspex See-Through Design with Powder Coated Finish
- **✓** Enerdrive 2000W PSW inverter, capable to run: microwave owen, coffee machines, kettle, hair dryer vacuum cleaner, laptops, TVs, phone/tablets charger etc.
- √ Victron DC/DC-30 Charger
- ✓ Victron Solar Controller 20A
- √ Victron BMV-712 Battery Monitor
- ✓ 2x LED strip lights (dual-color control)
- √ 8-way switch panel
- ✓ 2x USB, 2x Type C, 1x Cig socket
- ✓ 2x Anderson plugs on front panel: 30a output & 50a input/output
- ✓ Dedicated Anderson plugs for DC/DC, dual battery solar panel, fridge, spare.
- **√**Built-In Bluetooth Smartphone Monitoring
- ✓ Packages available with lithium batteries